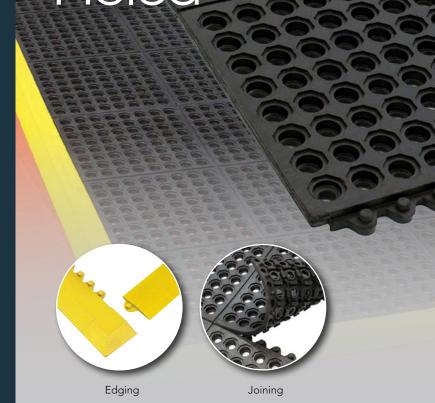

## **PRODUCT PERFORMANCE**

**DRAINAGE** 

Comfort Link Holed is an interlocking rubber tile which is used for anti-fatigue and anti-slip purposes in bars, change rooms, kitchens, wash up areas, walkways or at workstations, plus many other demanding applications.

## **FEATURES**

- Tiles easily link together to form a desired shape
- Large holes on surface allow rapid drainage
- Soft rubber compound provides relief from constant standing
- Tiles unlink quickly and effortlessly for easy cleaning
- Edges available in yellow

| CODE  | DESCRIPTION            | SIZE        |
|-------|------------------------|-------------|
| TE    | Tile - Holed           | 900 x 900mm |
| TEEF  | Edge – Female          | 900 x 75mm  |
| TEEM  | Edge – Male            | 900 x 75mm  |
| TEECF | Corner + Edge – Female | 975 x 75mm  |
| TEECM | Corner + Edge – Male   | 975 x 75mm  |