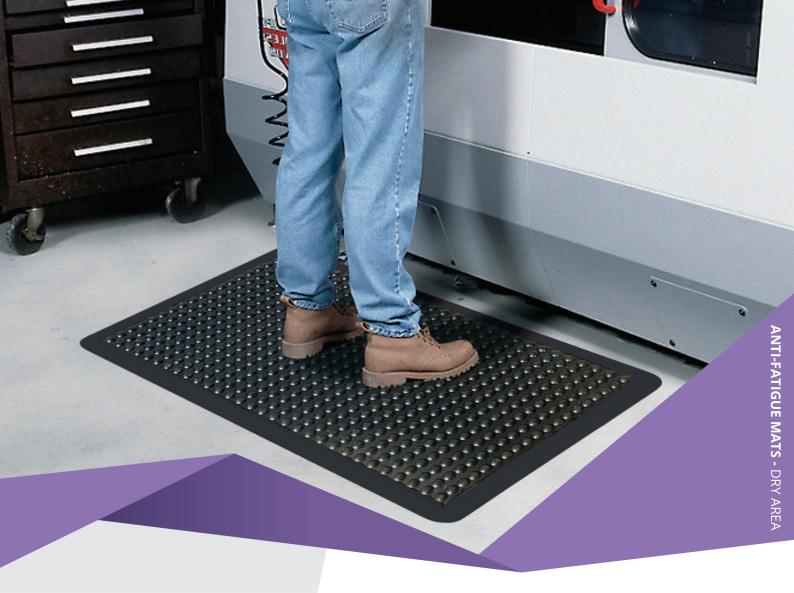

## **ERGO TRED**

Ergo Tred is a hardwearing, comfortable, non-slip antifatigue mat. It is used in dry, demanding work areas such as at checkouts, counters, machines, work benches and workstations.

## **FEATURES**

- Extremely comfortable provides relief from constant standing.
- $\bullet$  Domed surface is ergonomically designed to improve circulation in feet and legs.
- Hard wearing long mat life even in demanding conditions.
- $\bullet$  Yellow border option makes mat edges stand out to warn user of hazard.
- HACCP Certified for use in dry areas.