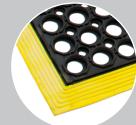

## FEATURES

- Made from soft rubber compound which relieves strains from constant standing.
- Honeycomb design surface provides grip in wet areas.
- Drainage holes leave mat surface dry preventing slips.
- Bevelled edges eliminate trips or falls on mat edges.
- Grease proof option mat will not deteriorate in high grease or oil use areas.
- Yellow border option increases visibility on mat edges.
- HACCP Certified.

Terracotta (Grease Proof)

Yellow Border