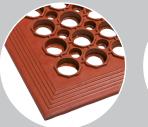

## FEATURES

- Made from soft rubber compound which relieves strains from constant standing.
- Honeycomb design surface provides grip in wet areas.
- Drainage holes leave mat surface dry preventing slips.
- Bevelled edges eliminate trips or falls on mat edges.
- Grease proof option mat will not deteriorate in high grease or oil use areas.
- Yellow border option increases visibility on mat edges.
- HACCP Certified.

Terracotta (Grease Proof)

Yellow Border