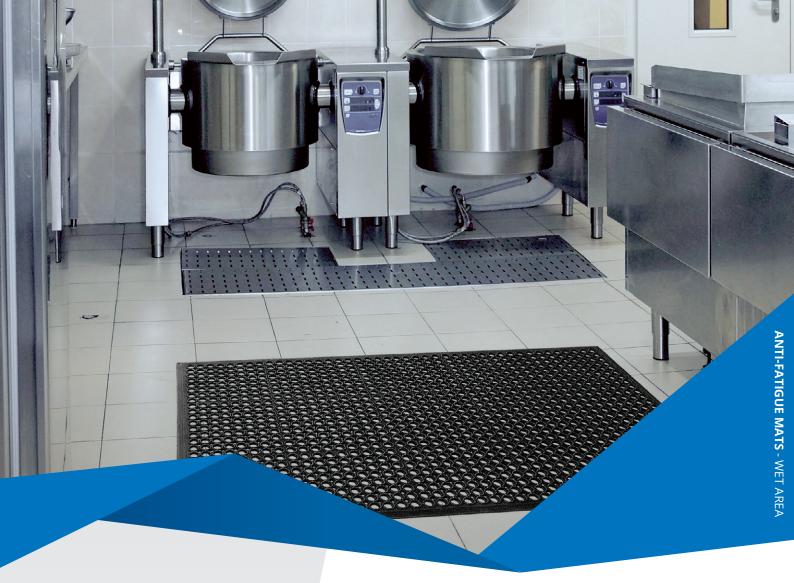

## **SAFETY CUSHION**

Safety Cushion is a non-slip comfortable safety mat for wet or dry areas. It is used behind bars, counters, factories, food preparation areas, at work benches or work stations.

## **FEATURES**

- Made from soft rubber compound which relieves strains from constant standing.
- · Honeycomb design surface provides grip in wet areas.
- Drainage holes leave mat surface dry preventing slips.
- Bevelled edges eliminate trips or falls on mat edges.
- $\bullet$  Grease proof option mat will not deteriorate in high grease or oil use areas.
- Yellow border option increases visibility on mat edges.
- HACCP Certified.