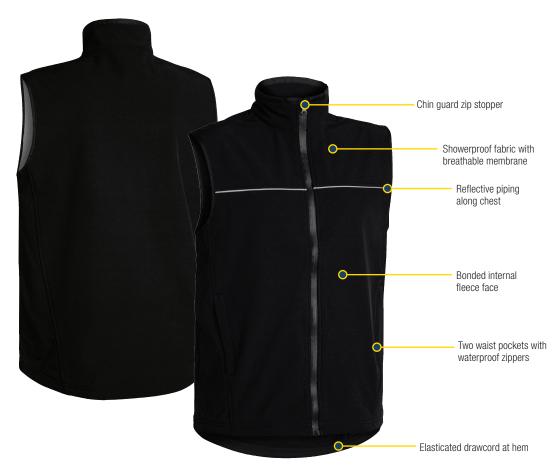

## **FEATURES**

- / Showerproof fabric with breathable membrane
- $\checkmark~$  Waterproof rating: Up to 7,500mm  $\rm H_{2}0$
- / Reflective piping along chest
- / Bonded internal fleece face
- $\checkmark\,$  Two waist pockets with waterproof zippers
- / Elasticated drawcord at hem
- / Chin guard zip stopper