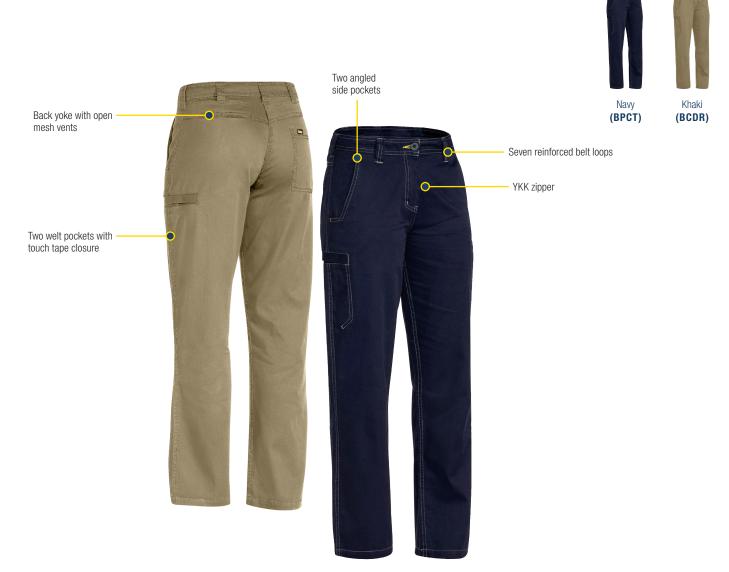

## **FEATURES**

- Back yoke with open mesh vents
- Two angled side pockets
- Two welt pockets with touch tape closure
- Back patch pocket on right hand side
- Seven reinforced belt loops
- YKK zipper
- Bisley exclusive Fresche® antimicrobial treatment to prevent against bacteria, mould and viruses

### **COLOURS**

Navy (BPCT) Khaki (BCDR)