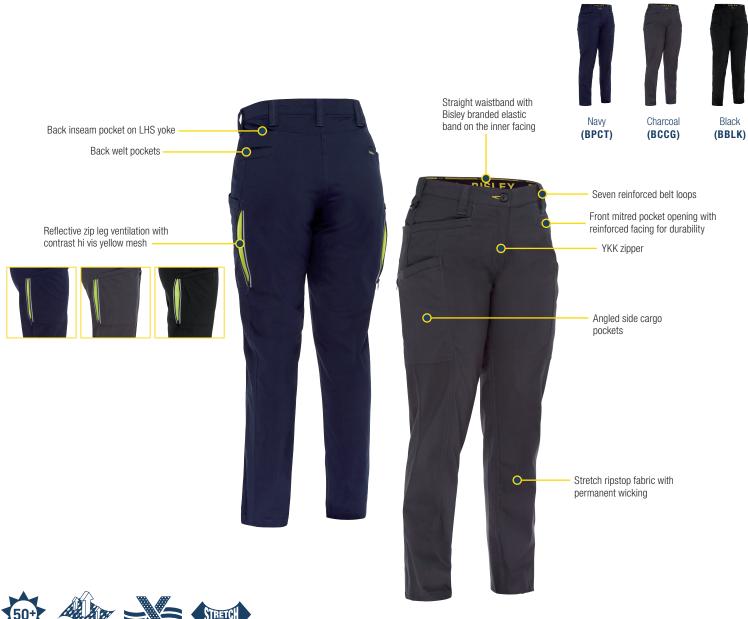

### **FEATURES**

- Stretch ripstop fabric with permanent wicking
- Straight waistband with Bisley branded elastic band on the inner facing
- Reflective zip leg ventilation with contrast hi vis yellow mesh on both sides
- Tactical inspired multifunctional pockets at front and back
- Seven reinforced belt loops
- / YKK zipper

### **COLOURS**

Navy (BPCT) Charcoal (BCCG) Black (BBLK)