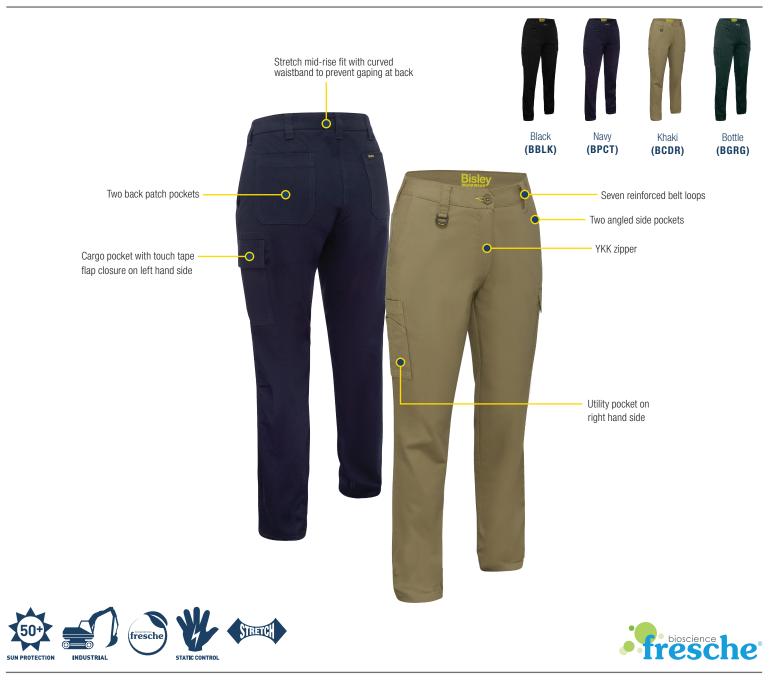

### FEATURES

- Stretch mid-rise fit with curved waistband to prevent gaping at back
- / Two angled side pockets
- / Two back patch pockets
- / Utility pocket on right hand side
- / Cargo pocket with touch tape flap closure on left hand side
- / Seven reinforced belt loops
- / YKK zipper
- / Bisley exclusive Fresche® antimicrobial treatment to prevent against bacteria, mould and viruses

## COLOURS

Black (BBLK) Navy (BPCT) Khaki (BCDR) Bottle (BGRG)