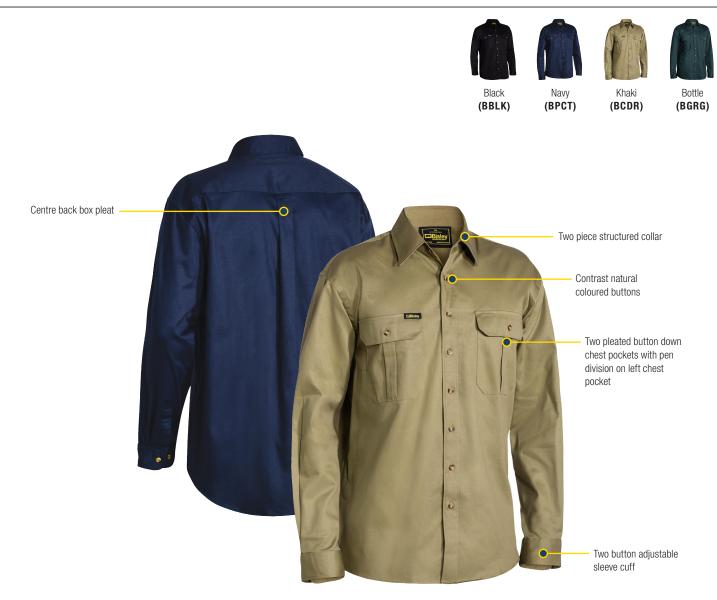

## **FEATURES**

- / Two pleated button down chest pockets
- / Pen division on left chest pocket
- / Centre back box pleat
- / Two piece structured collar
- / Two button adjustable sleeve cuff
- / Contrast natural coloured buttons
- / Bisley exclusive Fresche® antimicrobial treatment to prevent against bacteria, mould and viruses

### **COLOURS**

Black (BBLK) Navy (BPCT) Khaki (BCDR) Bottle (BGRG)