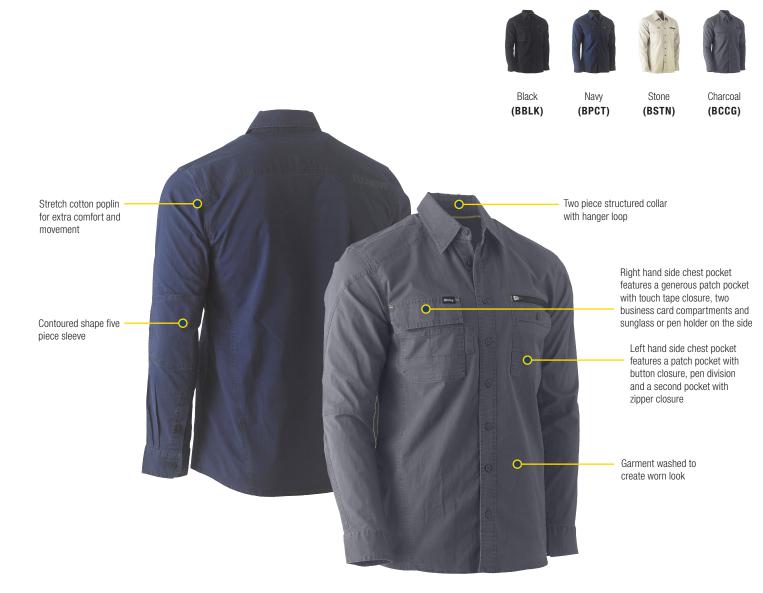

### FEATURES

- Stretch cotton poplin for extra comfort and movement
- / Garment washed to create worn look
- / Multi functional utility chest pockets
- / Right hand side chest pocket features a generous patch pocket with touch tape closure, two business card compartments and sunglass or pen holder on the side
- / Left hand side chest pocket features a patch pocket with button closure, pen division and a second pocket with zipper closure
- / Two piece structured collar with hanger loop
- / Contoured shape five piece sleeve

## COLOURS

Black (BBLK) Navy (BPCT) Stone (BSTN) Charcoal (BCCG)