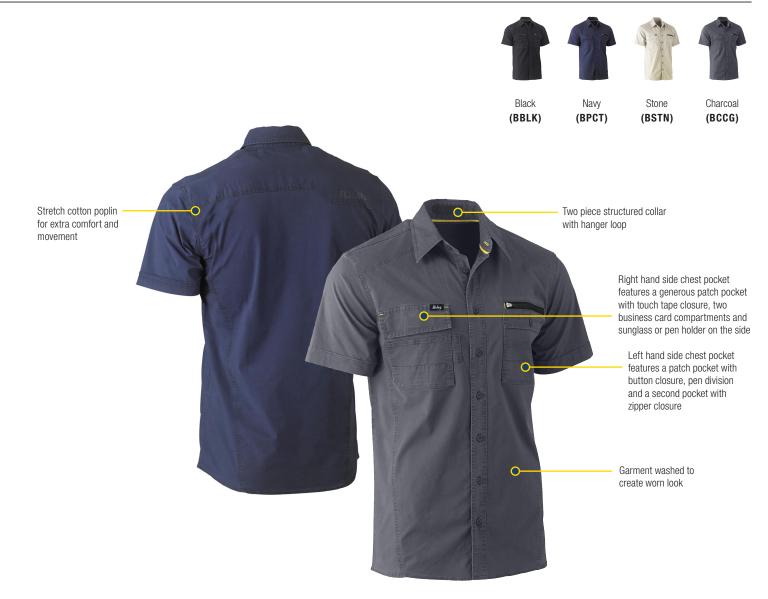

### FEATURES

- Stretch cotton poplin for extra comfort and movement
- / Garment washed to create worn look
- / Multi functional utility chest pockets
- / Right hand side chest pocket features a generous patch pocket with touch tape closure, two business card compartments and sunglass or pen holder on the side
- / Left hand side chest pocket features a patch pocket with button closure, pen division and a second pocket with zipper closure
- / Two piece structured collar with hanger loop

# COLOURS

Black (BBLK) Navy (BPCT) Stone (BSTN) Charcoal (BCCG)