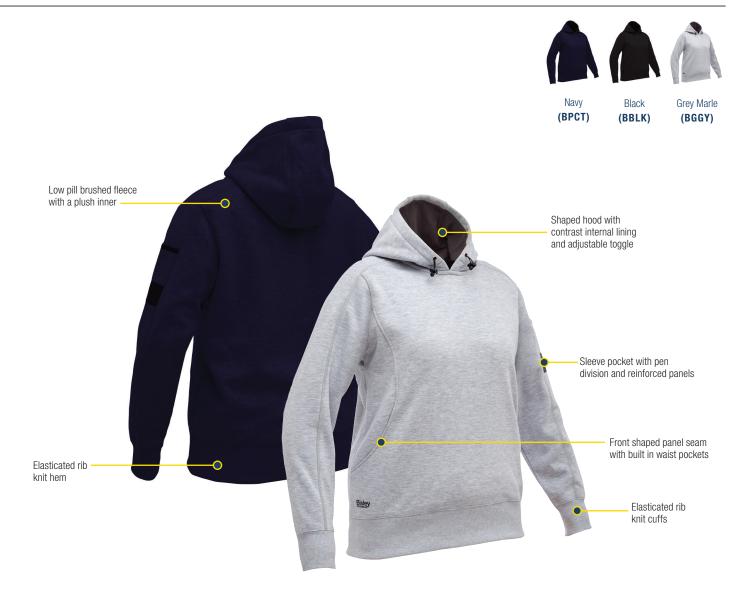

### **FEATURES**

- / Low pill brushed fleece with a plush inner
- Shaped hood with contrast internal lining and adjustable toggle
- Front shaped panel seam with built in waist pockets
- Sleeve pocket with pen division and reinforced panels
- / Elasticated rib knit cuffs and hem

### **COLOURS**

Black (BBLK) Navy (BPCT) Grey Marle (BGGY)