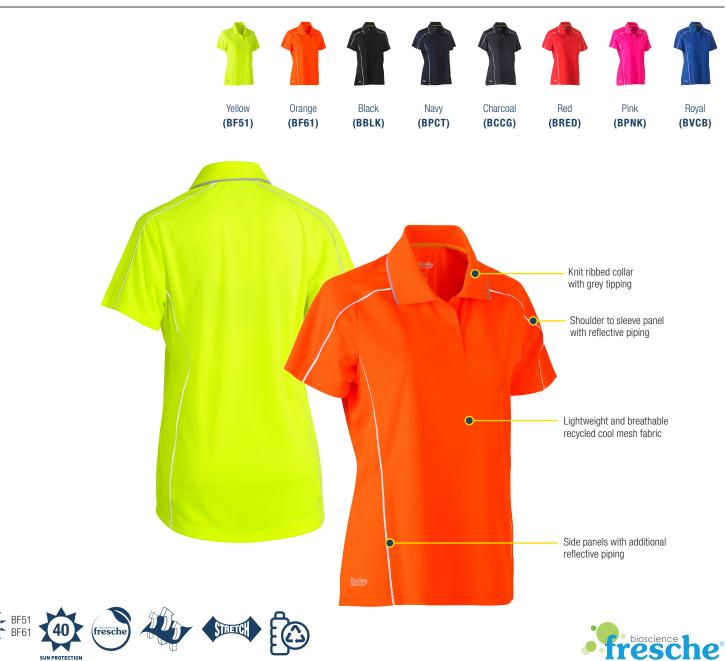

# BKL1425 | WOMEN'S RECYCLED COOL MESH POLO

- / Lightweight and breathable recycled cool mesh fabric
- / Side panels with additional reflective piping
- / Knit ribbed collar with grey tipping
- / Shoulder to sleeve panel with reflective piping
- / Bisley exclusive Fresche<sup>®</sup> antimicrobial treatment to prevent against bacteria, mould and viruses

#### Royal (BVCB) Yellow (BF51) Orange (BF61)

**COLOURS** 

Black (BBLK)

Navy (BPCT)

Red (BRED)

Pink (BPNK)

Charcoal (BCCG)