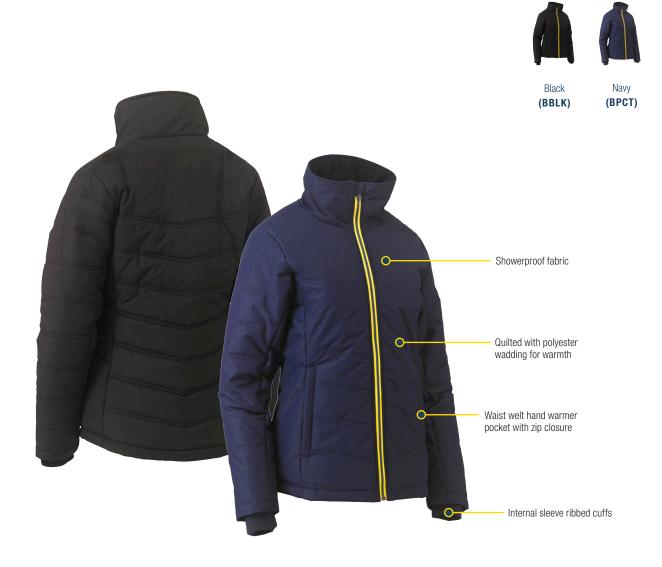

## **FEATURES**

- Showerproof fabric
- Quilted with polyester wadding for warmth
- Internal sleeve ribbed cuffs
- Waist welt hand warmer pocket with zip closure

### **COLOURS**

Black (BBLK) Navy (BPCT)