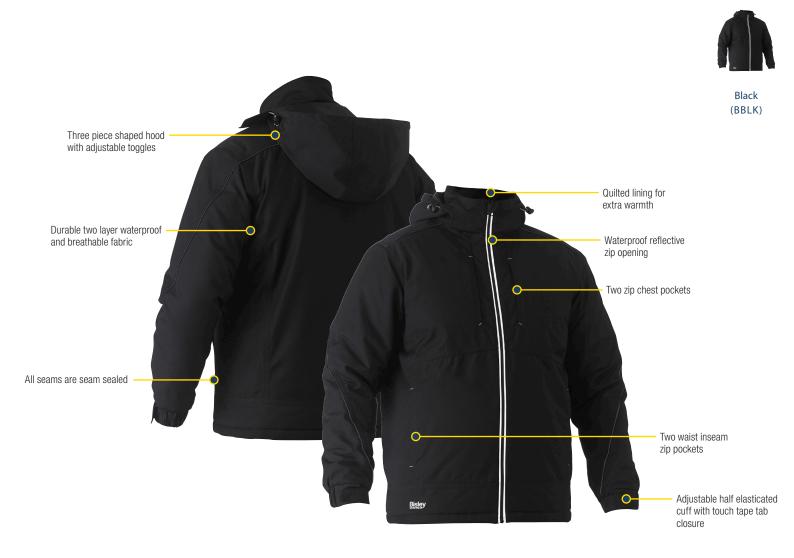

## **FEATURES**

- / Durable two layer waterproof and breathable fabric
- / Waterproof rating: Up to 15,000mm  $\rm H_{\rm s}0$
- / All seams are seam sealed
- / Quilted lining for extra warmth
- $\checkmark$   $\,$  Three piece shaped hood with adjustable toggles
- / Two zip chest pockets
- / Two waist inseam zip pockets
- Adjustable half elasticated cuff with touch tape tab closure

#### COLOURS

Black (BBLK)