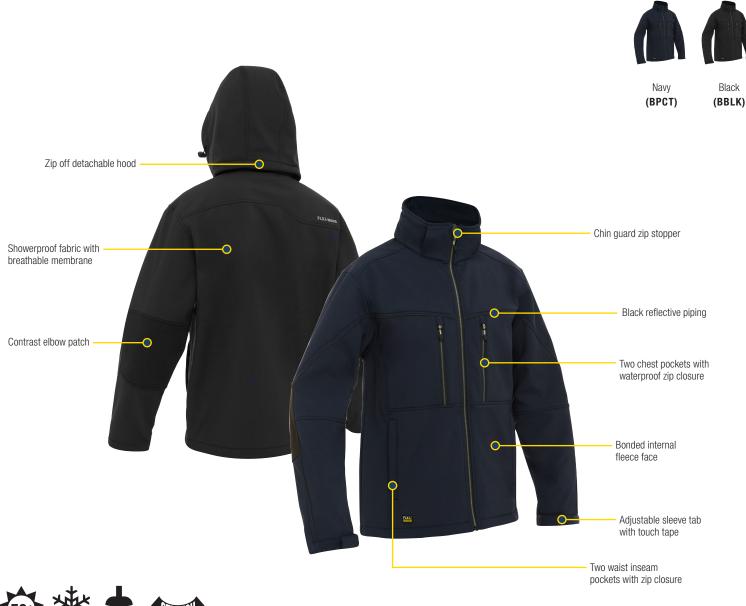

### **FEATURES**

- / Showerproof fabric with breathable membrane
- / Waterproof rating: Up to 8,000mm  $\rm H_{a}O$
- / Bonded internal fleece face
- / Zip off detachable hood
- / Two chest pockets with waterproof zip closure
- / Black reflective piping
- / Two waist inseam pockets with zip closure
- / Chin guard zip stopper
- / Adjustable sleeve tab with touch tape
- / Contrast elbow patch

# **COLOURS**

Navy (BPCT) Black (BBLK)