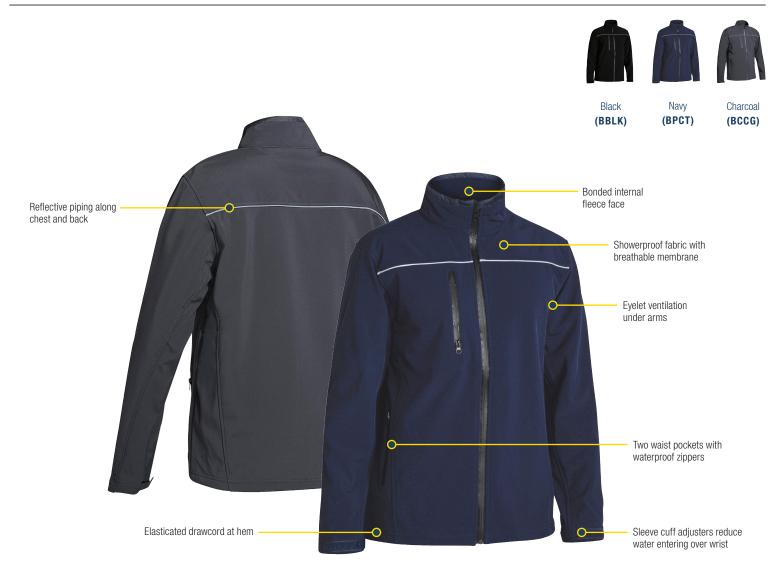

# BJ6060 | SOFT SHELL JACKET

### **FEATURES**

- / Showerproof fabric with breathable membrane
- / Waterproof rating: Up to 7,500mm  $H_2^0$
- $\checkmark\,$  Reflective piping along chest and back
- / Eyelet ventilation under arms
- / Bonded internal fleece face
- $\checkmark\,$  Two waist pockets with waterproof zippers
- / Elasticated drawcord at hem
- Sleeve cuff adjusters reduces water entering over wrist
- / Chin guard zip stopper

## COLOURS

Black (BBLK) Navy (BPCT) Charcoal (BCCG)