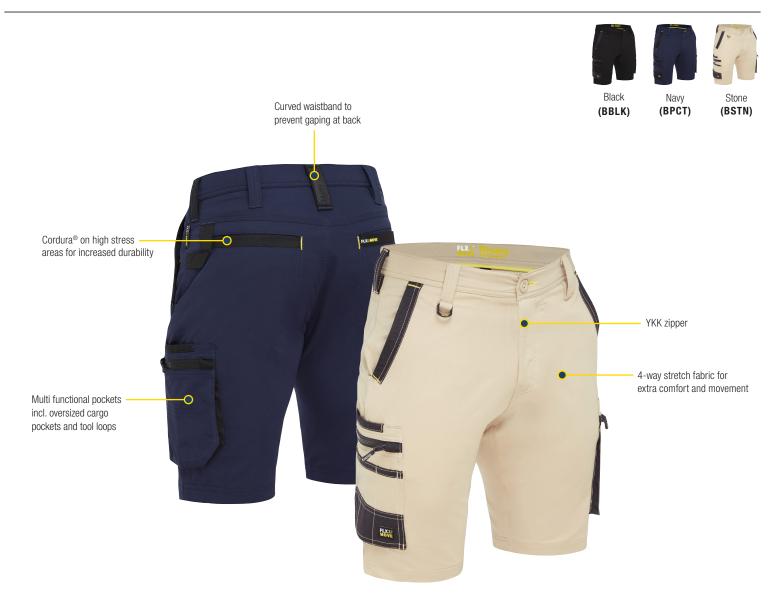

### **FEATURES**

- 4-way stretch fabric for extra comfort and movement
- Curved waistband to prevent gaping at back
- Cordura® on high stress areas for increased durability
- Multi functional pockets incl. oversized cargo pockets and tool loops
- / YKK zipper
- / In leg length 26cm / 10 inches

### **COLOURS**

Black (BBLK) Navy (BPCT) Stone (BSTN)