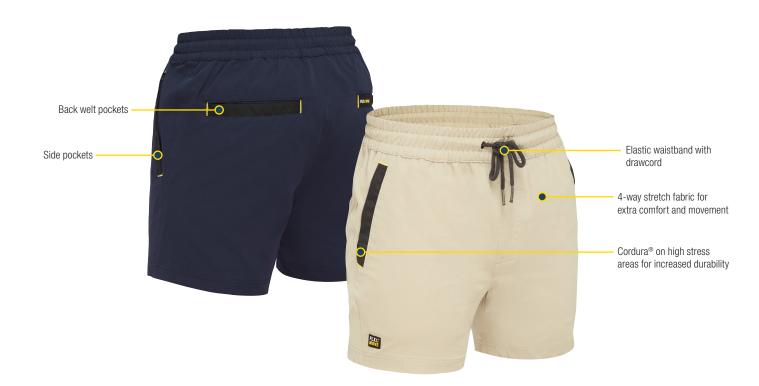

## **FEATURES**

- 4-way stretch fabric with elastic waistband for extra comfort and movement
- Cordura® on high stress areas for increased durability
- / Side and back welt pockets
- / In leg length 12cm / 4.5 inches

#### **FABRIC**

92% Polyester, 8% Spandex 170gsm

100% Nylon Cordura® 235gsm