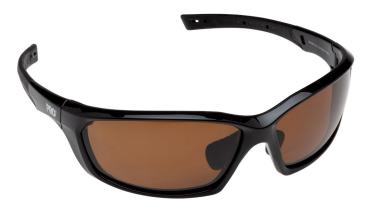

# **SURGE POLARISED SAFETY GLASSES**

PRODUCT DATA SHEET: 2212 | 2219

PRODUCT CODE:

2212

PRODUCT CODE:

#### **FEATURES AND BENEFITS**

- Certified to AS/NZS 1337.1:2010 Personal Eye Protection.
- Medium impact rated.
- 99.9% UV protection for outdoor wear.
- Anti-scratch and anti-fog polycarbonate lens.
- Adjustable nose piece and soft tip arms for comfort.
- Polarised Smoke and Brown lens options.

# **PRODUCT DETAILS**

Lens: AS/NZS Medium Impact

Polycarbonate 99.9% UV Protection Anti-Scratch and Anti-Fog

Frame: Polycarbonate

Weight: 34g