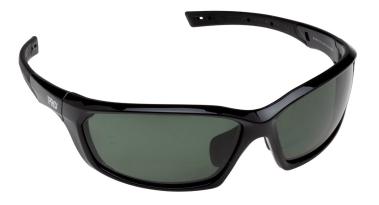

# **SURGE POLARISED SAFETY GLASSES**

PRODUCT DATA SHEET: 2212 | 2219

PRODUCT CODE:

2212

PRODUCT CODE:

#### **FEATURES AND BENEFITS**

- Certified to AS/NZS 1337.1:2010 Personal Eye Protection.
- Medium impact rated.
- 99.9% UV protection for outdoor wear.
- Anti-scratch and anti-fog polycarbonate lens.
- Adjustable nose piece and soft tip arms for comfort.
- Polarised Smoke and Brown lens options.

# **PRODUCT DETAILS**

Lens: AS/NZS Medium Impact

Polycarbonate 99.9% UV Protection Anti-Scratch and Anti-Fog

Frame: Polycarbonate

Weight: 34g