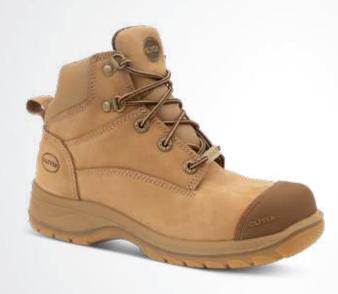

### **DESCRIPTION:**

All terrain water resistant nubuck leather steel toe safety boot.

**Colour:** Stone **Sizes:** 35 - 43 **Standards:** AS 2210.3:2019

EN ISO 20345:2011, ASTM F2413-18

REPLACEMENT LACE CODE: L-PW130

#### **FEATURES:**

- Water resistant nubuck leather.
- · TECtuff® toe bumper to protect against scuffing.
- COOLstep® lining to absorb moisture and odour for optimum freshness and hygiene.
- · HEELguard for added stability and impact protection
- COMFORTcushion® Impact Absorption System with PORON™ helps protect the heel and ball of your foot.
- · NATUREform® steel toe cap with a wide profile for greater comfort.
- Oliver SOFTstride® open cell low density urethane foam built in to the insole for ultimate comfort and contour support.
- Convenient quick release side zipper.
- Excellent slip resistant sole; SRC slip resistant classification. Anti-static.
- PB's dual density PU/Rubber sole with lightweight shock absorbing PU midsole and hard wearing rubber outsole for superior durability. Resistant to 300°C surface contact.
- Deep tread profile, with self cleaning design delivers superior traction in the roughest of terrain.
- Sole resistant to mineral and organic oils and acids. Cut, split and crack resistant.