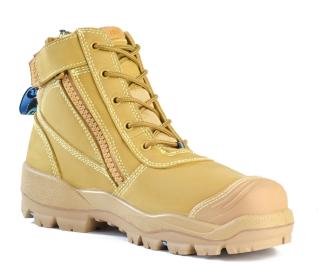

# 804-88008

Sizes UK3-14 (Half sizes 71/2-101/2)

Range Helix

Colour Wheat

Description Premium zip sided lace-up ankle boot with steel safety toecap.

# **BOOT DETAILS**

| Industry        | Mining, Construction,<br>Landscaping |
|-----------------|--------------------------------------|
| Construction    | Injected                             |
| Upper Material  | Nubuck Leather                       |
| Lining Material | Mesh                                 |
| Insole          | Polyurethane                         |
| Safety Toe Cap  | Steel                                |
| Midsole         | Polyurethane                         |
| Outsole         | Rubber                               |

# **BOOT FEATURES**