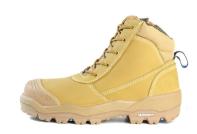

# 804-88008

Sizes UK3-14 (Half sizes 71/2-101/2)

Range Helix

Colour Wheat

Description Premium zip sided lace-up ankle boot with steel safety toecap.

# **BOOT DETAILS**

| Industry        | Mining, Construction,<br>Landscaping |
|-----------------|--------------------------------------|
| Construction    | Injected                             |
| Upper Material  | Nubuck Leather                       |
| Lining Material | Mesh                                 |
| Insole          | Polyurethane                         |
| Safety Toe Cap  | Steel                                |
| Midsole         | Polyurethane                         |
| Outsole         | Rubber                               |

# **BOOT FEATURES**