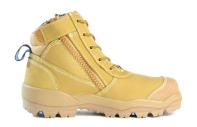

# 804-88008

Sizes UK3-14 (Half sizes 71/2-101/2)

Range Helix

Colour Wheat

Description Premium zip sided lace-up ankle boot with steel safety toecap.

# **BOOT DETAILS**

| Industry        | Mining, Construction,<br>Landscaping |
|-----------------|--------------------------------------|
| Construction    | Injected                             |
| Upper Material  | Nubuck Leather                       |
| Lining Material | Mesh                                 |
| Insole          | Polyurethane                         |
| Safety Toe Cap  | Steel                                |
| Midsole         | Polyurethane                         |
| Outsole         | Rubber                               |

# **BOOT FEATURES**