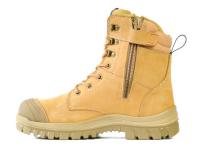

#### YKK Zipper

High quality zipper provides a quick release and ease of access.

## **Toe Scuff Protection**

Added toe scuff and abrasion protection to prolong the life of the boot.