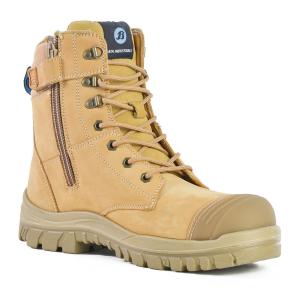

# Description

6" zip sided lace-up ankle boot with steel safety toecap.

# Wheat Nubuck Leather Upper

Made from high quality, long lasting nubuck leather.

#### YKK Zipper

High quality zipper provides a quick release and ease of access.