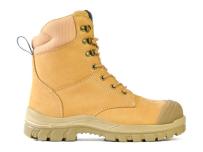

# Description

6" zip sided lace-up ankle boot with steel safety toecap.

# Wheat Nubuck Leather Upper

Made from high quality, long lasting nubuck leather.

## Padded Collar & Tongue

Added foam around the ankle & shin area to provide better support, stability