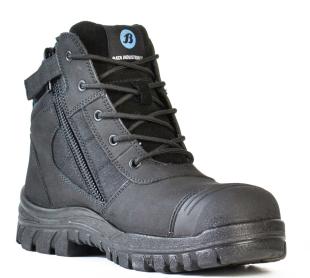

# 804-66641

**Sizes** UK2-13 (Half sizes 6<sup>1</sup>/<sub>2</sub>-10<sup>1</sup>/<sub>2</sub>)

**Range** Naturals

**Colour** Black

**Description** Zip sided lace-up ankle boot with steel safety toecap.

## **BOOT DETAILS**

| Industry        | Agriculture, Automotive,<br>Manufacturing,<br>Construction |
|-----------------|------------------------------------------------------------|
| Construction    | Injected                                                   |
| Upper Material  | Full Grain Leather                                         |
| Lining Material | Cambrelle                                                  |
| Insole          | Polyurethane                                               |
| Safety Toe Cap  | Steel                                                      |
| Midsole         | Polyurethane                                               |
| Outsole         | Polyurethane                                               |