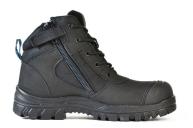

# 804-66641

**Sizes** UK2-13 (Half sizes 6<sup>1</sup>/<sub>2</sub>-10<sup>1</sup>/<sub>2</sub>)

**Range** Naturals

**Colour** Black

**Description** Zip sided lace-up ankle boot with steel safety toecap.

## **BOOT DETAILS**

| Industry        | Agriculture, Automotive,<br>Manufacturing,<br>Construction |
|-----------------|------------------------------------------------------------|
| Construction    | Injected                                                   |
| Upper Material  | Full Grain Leather                                         |
| Lining Material | Cambrelle                                                  |
| Insole          | Polyurethane                                               |
| Safety Toe Cap  | Steel                                                      |
| Midsole         | Polyurethane                                               |
| Outsole         | Polyurethane                                               |