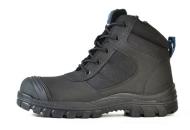

# 804-66641

**Sizes** UK2-13 (Half sizes 6<sup>1</sup>/<sub>2</sub>-10<sup>1</sup>/<sub>2</sub>)

**Range** Naturals

**Colour** Black

**Description** Zip sided lace-up ankle boot with steel safety toecap.

## **BOOT DETAILS**

| Industry        | Agriculture, Automotive,<br>Manufacturing,<br>Construction |
|-----------------|------------------------------------------------------------|
| Construction    | Injected                                                   |
| Upper Material  | Full Grain Leather                                         |
| Lining Material | Cambrelle                                                  |
| Insole          | Polyurethane                                               |
| Safety Toe Cap  | Steel                                                      |
| Midsole         | Polyurethane                                               |
| Outsole         | Polyurethane                                               |