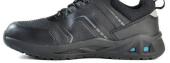

# **CHARGER**

## **Description**

Low-cut jogger with safety toecap.

### **BOOT DETAILS**

| Industry        | Automotive, Logistics,<br>Manufacturing, Transport |
|-----------------|----------------------------------------------------|
| Construction    | Cement                                             |
| Upper Material  | Mesh                                               |
| Lining Material | Polyester                                          |
| Insole          | Polyurethane                                       |
| Safety Toe Cap  | Steel                                              |
| Midsole         | Injected Phylon/PU Insert                          |
| Outsole         | Rubber                                             |

## **BOOT FEATURES**

#### Padded Collar & Tongue

Added foam around the ankle area to provide better support, stability and

#### Abrasion Resistant Mesh Upper

Breathable & durable material that is resistant to abrasion.

## **Steel Toe Cap**

Capable of resisting a drop force of 200 joules to offer premium protection for your toes.

#### **Lightweight Phylon Midsole**

Soft cushioned midsole that generates outstanding comfort and is super lightweight.

#### Slip Resistant

Tested to meet the Australian standard for slip resistance AS 2210.3 2019 SRC.

#### **Toe Scuff Protection**

Added toe scuff and abrasion protection to prolong the life of the boot.

#### Fuel & Oil Resistant

Designed to meet the fuel & oil resistance for standard AS 2210.3:2019.

#### Rubber Outsole

Abrasion & slip resistant rubber outsole for maximum grip underfoot.

#### Shock Absorbing Heel Insert

Shock absorbing technology designed to reduce impact and increase rebound energy with every step.