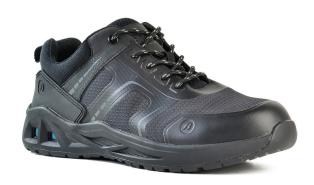

## **Description**

Low-cut jogger with safety toecap.

### **BOOT DETAILS**

| Industry        | Automotive, Logistics,<br>Manufacturing, Transport |
|-----------------|----------------------------------------------------|
| Construction    | Cement                                             |
| Upper Material  | Mesh                                               |
| Lining Material | Polyester                                          |
| Insole          | Polyurethane                                       |
| Safety Toe Cap  | Steel                                              |
| Midsole         | Injected Phylon/PU Insert                          |
| Outsole         | Rubber                                             |

#### Abrasion Resistant Mesh Upper

Breathable & durable material that is resistant to abrasion.

## **Steel Toe Cap**

Capable of resisting a drop force of 200 joules to offer premium protection for your toes.