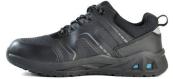

## **Description**

Low-cut jogger with safety toecap.

### **BOOT DETAILS**

| Industry        | Automotive, Logistics,<br>Manufacturing, Transport |
|-----------------|----------------------------------------------------|
| Construction    | Cement                                             |
| Upper Material  | Mesh                                               |
| Lining Material | Polyester                                          |
| Insole          | Polyurethane                                       |
| Safety Toe Cap  | Steel                                              |
| Midsole         | Injected Phylon/PU Insert                          |
| Outsole         | Rubber                                             |

#### **Toe Scuff Protection**

Added toe scuff and abrasion protection to prolong the life of the boot.