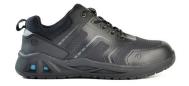

## **Description**

Low-cut jogger with safety toecap.

### **BOOT DETAILS**

| Industry        | Automotive, Logistics,<br>Manufacturing, Transport |
|-----------------|----------------------------------------------------|
| Construction    | Cement                                             |
| Upper Material  | Mesh                                               |
| Lining Material | Polyester                                          |
| Insole          | Polyurethane                                       |
| Safety Toe Cap  | Steel                                              |
| Midsole         | Injected Phylon/PU Insert                          |
| Outsole         | Rubber                                             |

#### Padded Collar & Tongue

Added foam around the ankle area to provide better support, stability and