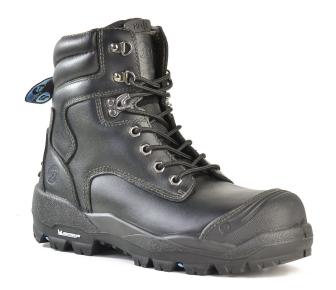

# LONGREACH ULTRA

# Description

Premium 6" lace-up ankle boot with steel safety toecap.

# **BOOT DETAILS**

| Industry        | Mining, Construction,<br>Landscaping |
|-----------------|--------------------------------------|
| Construction    | Injected                             |
| Upper Material  | Full Grain Leather                   |
| Lining Material | Mesh                                 |
| Insole          | Polyurethane                         |
| Safety Toe Cap  | Steel                                |
| Midsole         | Polyurethane                         |
| Outsole         | Rubber                               |

# **Full Grain Leather Upper**

Made from high quality, long lasting black full grain leather.