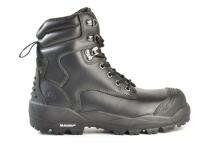

# LONGREACH ULTRA

# Description

Premium 6" lace-up ankle boot with steel safety toecap.

# **Full Grain Leather Upper**

Made from high quality, long lasting black full grain leather.