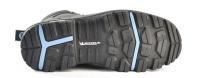

#### Michelin Rubber Outsole

Durable Michelin outsole designed for maximum grip and provides heat resistance up to 300°C.