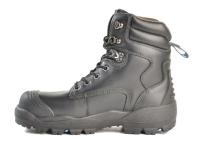

# LONGREACH ULTRA

# Description

Premium 6" lace-up ankle boot with steel safety toecap.

# **Full Grain Leather Upper**

Made from high quality, long lasting black full grain leather.