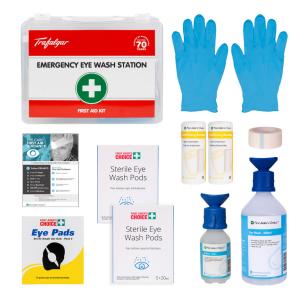

## EMERGENCY EYE WASH STATION

The Trafalgar Emergency Eyewash Station is designed to provide immediate and effective treatment for eye injuries in emergency situations. It includes sterile eye wash solutions and dressings, along with all the necessary tools for rapid irrigation of the eye to flush out irritants or foreign particles. The compact and durable case ensures the kit is easy to store and access quickly when needed. This first aid solution delivers fast relief, helping to prevent further injury or infection while waiting for professional medical assistance. With its user-friendly design, this eyewash kit is an essential tool for any workplace or environment where eye hazards are present.

## **Kit Contents:**

1 x Adhesive Paper Tape 1.25cm x 5m

2 x Bandage Conforming 7.5cm x 1.8m

1x Eye Dressing Pad (Pack of 5)

2 x Eye Wash Saline Pods 20ml (Pack of 5)

1 x Eye Wash Saline 100ml

1 x Eye Wash Saline 500ml

1 x Eve Wash First Aid Card

1 x Gloves Nitrile Pair