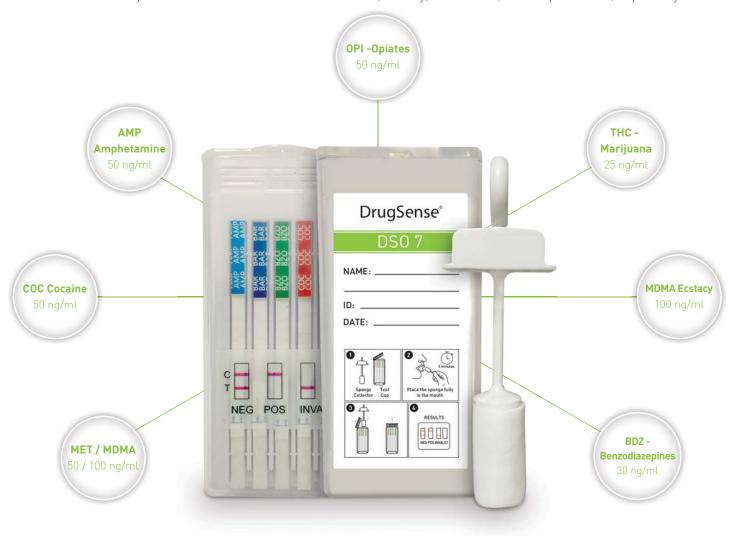

DrugSense® DSO 7 can provide you with the precaution you need at the comfort and privacy of your own home. It gives fast result and easy enough to use without getting professional Laboratory tests. DSO 7 uses a non-invasive method to test for 7 commonly-abused illicit drugs.

## Tests 7 drugs, including MDMA and the parent THC in marijuana, not the metabolites

One of the only kits on the market that tests for MDMA (Ecstacy) and METH (Methamphetamine) separately