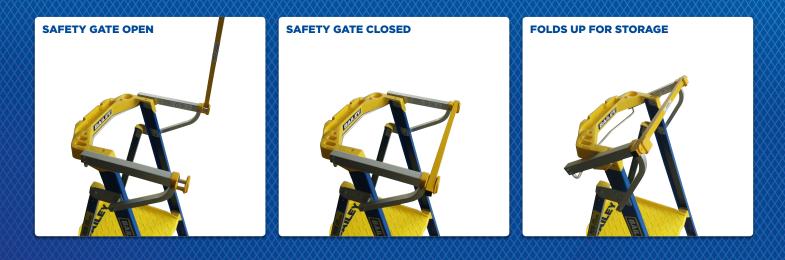

## SAFETY & FUNCTIONALITY

- > Easily retrofitted Convenient and affordable. Assembly video available on YouTube.
- > Fully surrounds the user Help prevent falls by maintaining a safe work zone.
- > Helps keep the ladder user inside the 'ladder footprint'
- > Allows the user to work from four sides
- > Neatly collapses for easy access and storage on roof racks.