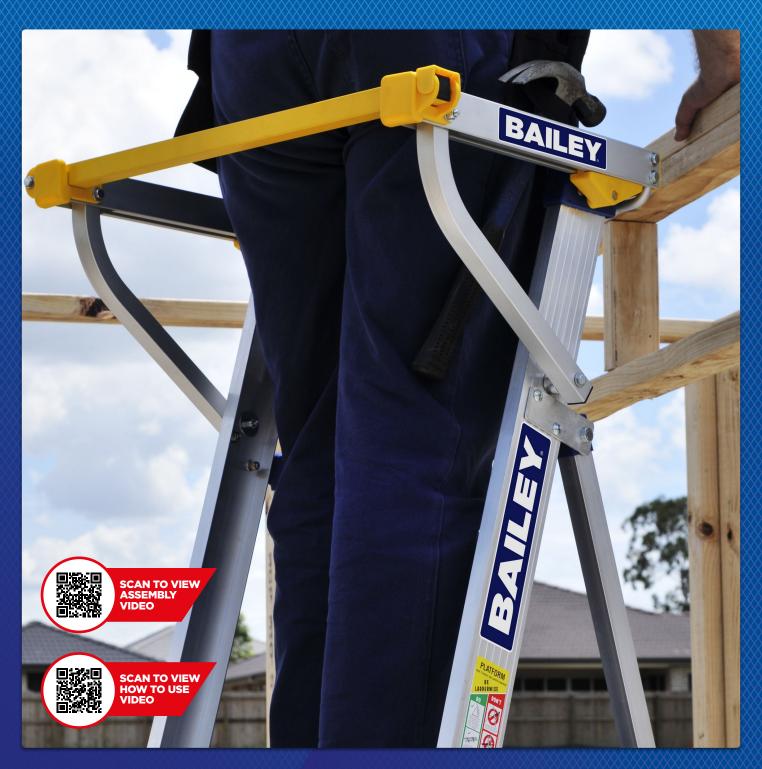

## PLATFORM STEPLADDER SAFETY GATES

Bailey Safety Gates are designed to be fitted to aluminium and fibreglass Industrial Platform Stepladders. When fitted correctly, it will increase safety by providing a fully enclosed work area whilst working at heights.

## PLATFORM STEPLADDER SAFETY GATES

## SAFETY & FUNCTIONALITY

- > Easily retrofitted Convenient and affordable. Assembly video available on YouTube.
- > Fully surrounds the user Help prevent falls by maintaining a safe work zone.
- > Helps keep the ladder user inside the 'ladder footprint'
- > Allows the user to work from four sides
- > Neatly collapses for easy access and storage on roof racks.