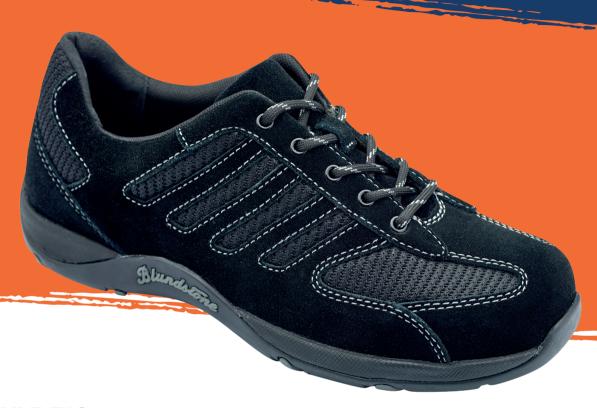

## **STYLE 742**

- Black suede leather lace up safety shoe with mesh inserts
- Designed specifically for women
- Padded collar and tongue
- Reinforced lace eyelet design
- Fully removable PU cushion footbed with XRD® impact absorption pad
- Rubber outsole increases cut and slip resistance and is highly resistant to hydrolysis
- outsole heat resistant to 140°C
- Cushioning EVA midsole with XRD® heel impact absorption zone

- EVA creates comfort in a truly lightweight safety shoe
- Ergonomically engineered toe spring for reduced wearer fatigue
- Electrical hazard resistant
- Broad fitting 200 Joule impact resistant steel toe cap